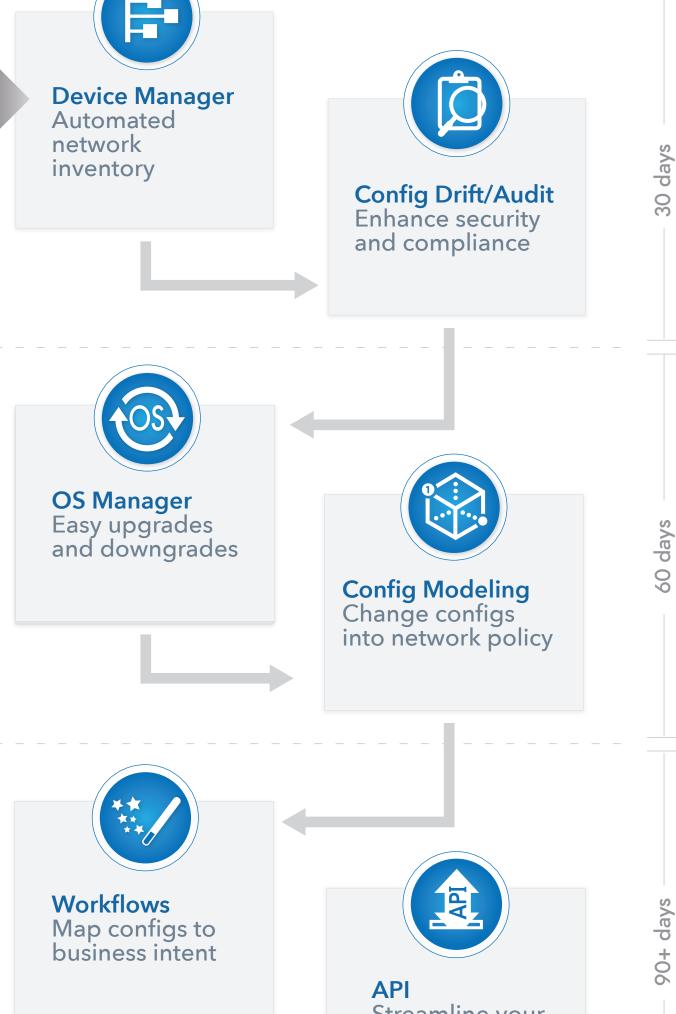

Declarative brownfield

**Optimization** 

Intelligent auto-remediation

**Network Automation Journey** 

Streamline your processes

Accelerate Network Automation Journey with Gluware today

Visit us at Gluware.com